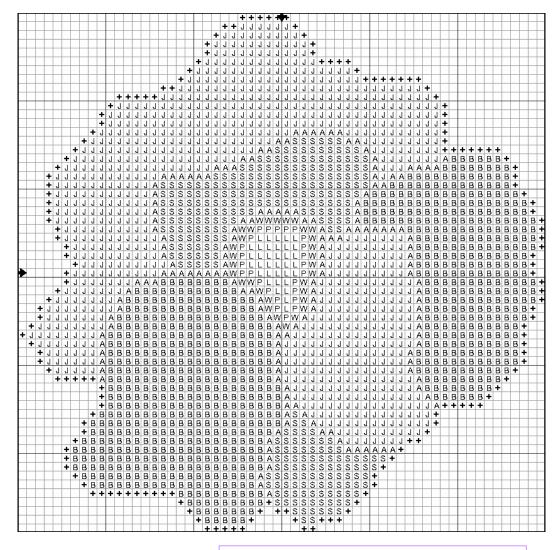

## Presents a Free Gift for You

**Instructions:** Use 2 strands. Model stitched on aida 14ct, Anitque White # 357101 by Wichelt Imports. 60 W x 59 H

| Symbol | DMC  | Description      |
|--------|------|------------------|
| A      | 208  | lavender - vy dk |
| W      | 444  | lemon - dk       |
| S      | 209  | lavender - dk    |
| J      | 210  | lavender - md    |
| В      | 211  | lavender - It    |
| Р      | 307  | lemon            |
| L      | 445  | lemon - It       |
| +      | 5283 | metallic silver  |

Suggestion: If you don't wish to use metallic silver for the outside outline, either replace with DMC 208, or don't do outside outline at all. All 3 ways look good.

Please feel free to use any colors or floss type you choose. You may stitch on larger or smaller count fabric. Do the background or not. Stitch it any way you like. You may sell your finished, hand stitched item, but the pattern itself and any images pertaining to design are copyrighted to PinkLaurel and may not be sold, kited, mass copied, used in anyway other than intended personal use, modified or given to others without prior written notice from PinkLaurel. If you have any questions, please contact me.