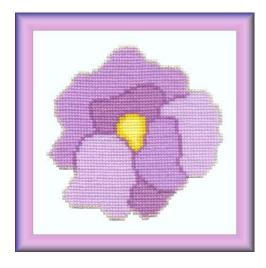

## Presents a Free Gift for You

**Instructions:** Use 2 strands. Model stitched on aida 14ct, Anitque White # 357101 by Wichelt Imports. 60 W x 59 H

| Symbol | DMC  | Description      |
|--------|------|------------------|
| A      | 208  | lavender - vy dk |
| W      | 444  | lemon - dk       |
| S      | 209  | lavender - dk    |
| J      | 210  | lavender - md    |
| В      | 211  | lavender - It    |
| Р      | 307  | lemon            |
| L      | 445  | lemon - It       |
| +      | 5283 | metallic silver  |